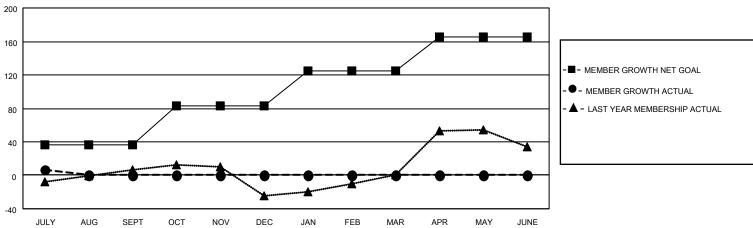

## **GMT MONTHLY MEMBERSHIP PROGRESS REPORT**

Multiple District 8

Results as of: 7/31/2024

LOCATION: LOUISIANA

| GMT: OPEN     |               |             |               |                       |                       |                         | GMT CA 1                                           |  |
|---------------|---------------|-------------|---------------|-----------------------|-----------------------|-------------------------|----------------------------------------------------|--|
| Clubs         |               |             |               | Members               |                       |                         |                                                    |  |
|               | RESULTS FOR   | R 2024-2025 |               | RESULTS FOR 2024-2025 |                       |                         |                                                    |  |
| QUARTER       | NEW CLUB GOAL | NEW CLUBS   | DROPPED CLUBS | QUARTER MEMB          | ER GROWTH NET<br>GOAL | MEMBER GROWTH<br>ACTUAL | DROPPED<br>MEMBERS ACTUAL<br>(including transfers) |  |
| JULY/AUG/SEPT | 0             | 0           | 0             | JULY/AUG/SEPT         | 36                    | 27                      | 19                                                 |  |
| OCT/NOV/DEC   | 3             | 0           | 0             | OCT/NOV/DEC           | 47                    | 0                       | 0                                                  |  |
| JAN/FFB/MAR   | 2             | 0           | 0             | <br> JAN/FFB/MAR      | 42                    | 0                       | 0                                                  |  |

## GOALS AND ACTUAL MEMBERS CUMULATIVE

| DROPPED CLUBS: 0 |    | 13 CLUBS OF 129 ADDED 1 OR MORE | GENDER DISTRIBUTION        |                |     |
|------------------|----|---------------------------------|----------------------------|----------------|-----|
|                  |    | NEW MEMBERS                     | MALE                       | 2,241 (63.79%) |     |
| DROPPED MEMBERS  |    |                                 | FEMALE                     | 1,272 (36.21%) |     |
| DECEASED         | 2  | CLICK HERE FOR CUMULATIVE       | TOTAL FAMILY UNIT MEMBERS  |                | 629 |
| CLUB CANCELLED   | 0  | MEMBERSHIP DATA                 | FAMILY MEMBERS PAYING HALF |                | 327 |
| OTHER            | 16 |                                 |                            |                |     |
| TOTAL            | 18 |                                 |                            |                |     |