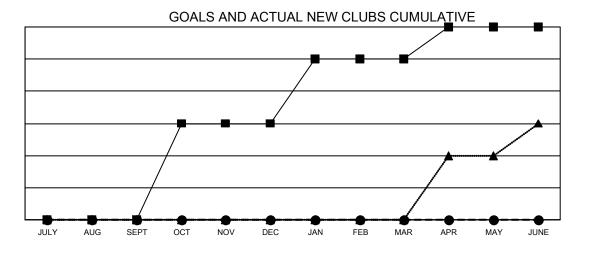

## **GMT MONTHLY MEMBERSHIP PROGRESS REPORT**

Multiple District 8

Results as of: 7/31/2024

LOCATION: LOUISIANA

| GMT: OPEN     |               |             |               |                       |                       |                         | GMT CA 1                                           |  |
|---------------|---------------|-------------|---------------|-----------------------|-----------------------|-------------------------|----------------------------------------------------|--|
| Clubs         |               |             |               | Members               |                       |                         |                                                    |  |
|               | RESULTS FOR   | R 2024-2025 |               | RESULTS FOR 2024-2025 |                       |                         |                                                    |  |
| QUARTER       | NEW CLUB GOAL | NEW CLUBS   | DROPPED CLUBS | QUARTER MEMB          | ER GROWTH NET<br>GOAL | MEMBER GROWTH<br>ACTUAL | DROPPED<br>MEMBERS ACTUAL<br>(including transfers) |  |
| JULY/AUG/SEPT | 0             | 0           | 0             | JULY/AUG/SEPT         | 36                    | 27                      | 19                                                 |  |
| OCT/NOV/DEC   | 3             | 0           | 0             | OCT/NOV/DEC           | 47                    | 0                       | 0                                                  |  |
| JAN/FFB/MAR   | 2             | 0           | 0             | <br> JAN/FFB/MAR      | 42                    | 0                       | 0                                                  |  |

APR/MAY/JUNE

40

0

- CURRENT YEAR GOALS FOR NEW CLUBS

0

- CURRENT YEAR ACTUAL NEW CLUBS

▲ - LAST YEAR ACTUAL NEW CLUBS

0